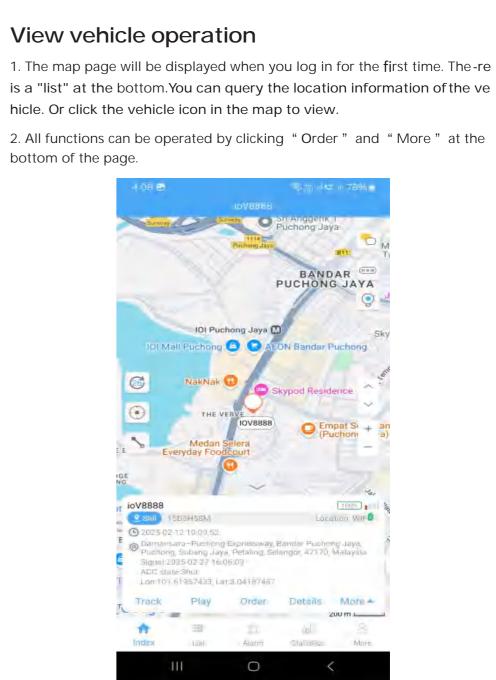

on locating device x1 Line of data x1

List of products

Note: The red light is on when charging, and the red light is off when it is full. The red light is off when it is working normally.

> Instruction Manual x1



You are advised to use the default mode (common mode) for individu -al users.

- Normal positioning mode: real-time positioning, stop can be a key wake up, normal operation.
- Power saving mode: Locate the device once a day or once a week.
- Sleep mode: Start the positioning function according to the set time.

Note: The periodic positioning mode is mainly used for enterprise users, but is cautiously enabled for individual users. open the pattern, must by manual boot to make equipment online. Or wait until set orientation of cycle time to switch mode.



bottom of the page.