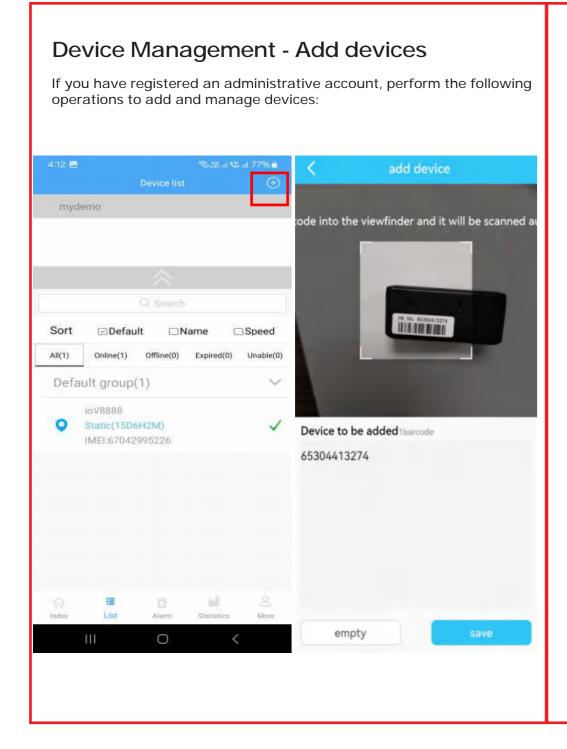

# Mobile APP login

1.For individual users: You are advised to use the device ID to login. The default password is 123456

2.Enterprise users: can register and log in through mobile phonenumber and manage multiple vehicles and devices at the sametime.