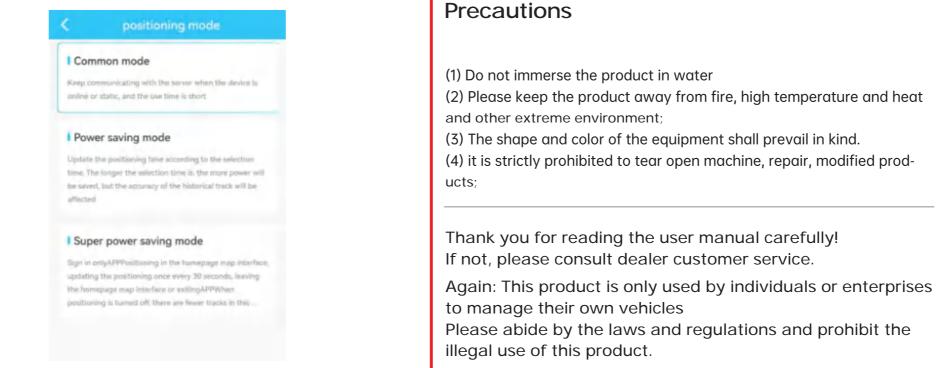

> Instruction Manual x1

You are advised to use the default mode (common mode) for individu -al users.

- Normal positioning mode: real-time positioning, stop can be a key wake up, normal operation.
- Power saving mode: Locate the device once a day or once a week.
- Sleep mode: Start the positioning function according to the set time.

Note: The periodic positioning mode is mainly used for enterprise users, but is cautiously enabled for individual users. open the pattern, must by manual boot to make equipment online. Or wait until set orientation of cycle time to switch mode.